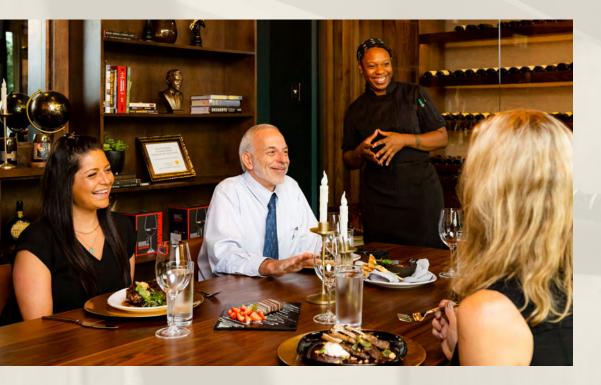

### VENUE HIGHLIGHTS

Modern and newly built 2nd story space in the heart of downtown Woodstock.

Space accommodates 70 (seated) - 100 (standing) guests. Private entrance available.

Full Bar Service and extensive food menu offerings.

Public parking directly behind building, 300 spaces.

2 Individual and private bathrooms.





Professionally trained staff.

Stage with sound and lighting system - can accommodate live music.

A/V equipment for presentation/slideshow.

Linen service<sup>\*</sup> and table décor<sup>\*</sup> options.

Adjustable lighting & temperature control.

Panoramic views of city chambers and the Woodstock city park.

Retractable windows for outdoor breeze inside.

\*add-on service





### WINE TASTING ROOM

Accomodates up to 8 guests



## EVENT DETAILS

Venue rental rates are based on a 3hr event timeframe.

Venue availability for event date to be confirmed at time of inquiry.

60 minutes allowed for set up and clean up prior to and after the event timeframe.

Evening rates are events that begin after 4pm. Brunch rates are events that end by 4pm.

Minimum food and beverage amounts apply to all events. All state and local taxes, plus 20% gratuity will be added to all finalized contracts.

50% deposit required to secure event date.

Catering packages and beverage packages available upon request.

#### PRIVATE EVENTS

Click to view video of Rootstock event spaces

31-75 guests Friday/Saturday evening \$1500 Sunday, Tues-Thursday evening \$1000 Saturday/Sunday Brunch \