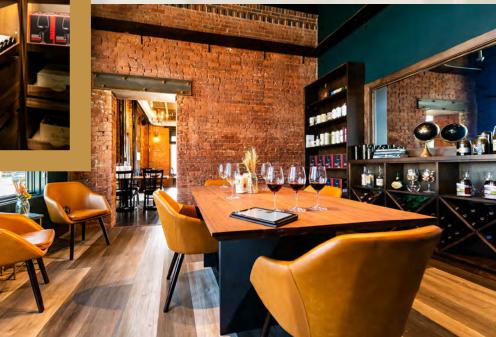

### VENUE HIGHLIGHTS

Modern and newly built 2nd story space in the heart of downtown Woodstock.

Space accommodates 70 (seated) - 100 (standing) guests. Private entrance available.

Full Bar Service and extensive food menu offerings.

Public parking directly behind building, 300 spaces.

2 Individual and private bathrooms.

Professionally trained staff.

Stage with sound and lighting system - can accommodate live music.

A/V equipment for presentation/slideshow.

Linen service<sup>\*</sup> and table décor<sup>\*</sup> options.

Adjustable lighting & temperature control.

Panoramic views of city chambers and the Woodstock city park.

Retractable windows for outdoor breeze inside.