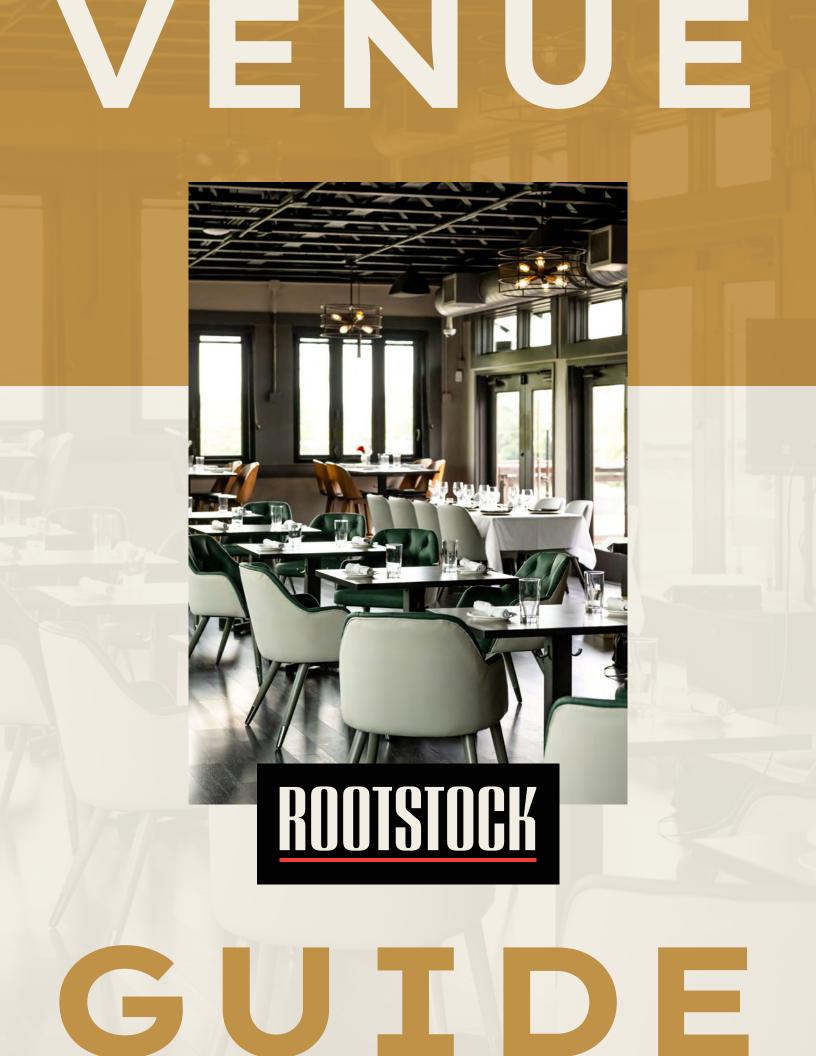

### VENUE HIGHLIGHTS

Modern and newly built 2nd story space in the heart of downtown Woodstock.

Space accommodates 70 (seated) - 100 (standing) guests. Private entrance available.

Full Bar Service and extensive food menu offerings.

Public parking directly behind building, 300 spaces.

2 Individual and private bathrooms.

Professionally trained staff.

Stage with sound and lighting system - can accommodate live music.

A/V equipment for presentation/slideshow.

Linen service<sup>\*</sup> and table décor<sup>\*</sup> options.

Adjustable lighting & temperature control.

Panoramic views of city chambers and the Woodstock city park.

Retractable windows for outdoor breeze inside.